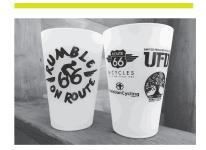

## THE SCHWAG

MEDALS FOR 1ST - 3RD PLACE.

CAT 1 PAYOUT IS 70% OF THE GATE,
GOES TO THE TOP 1/3 OF THE FINISHERS
REGARDLESS OF AGE GROUP.
FREE PINT GLASS TO PRE-REGISTERED RIDERS
(GETS YOU 1 FREE FILL UP AT THE POST
RACE PARTY AT THE PUBLIC HOUSE)