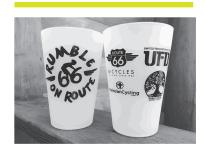

## THE SCHWAG

MEDALS FOR 1ST - 3RD PLACE.

CAT 1 PAYOUT IS 70% OF THE GATE,
GOES TO THE TOP 1/3 OF THE FINISHERS
REGARDLESS OF AGE GROUP.
FREE PINT GLASS TO PRE-REGISTERED RIDERS
(GETS YOU 1 FREE FILL UP AT THE POST
RACE PARTY AT THE PUBLIC HOUSE)